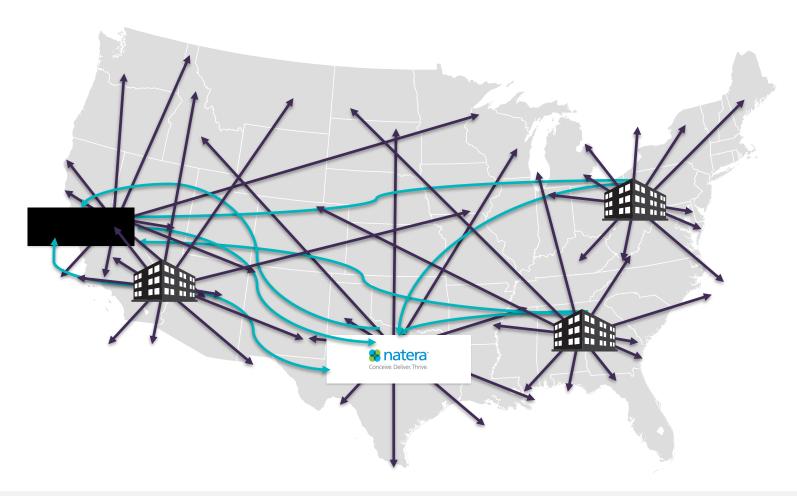

### How We Were Producing & Shipping Kits – Nov 1, 2019

- 5 Kit mfg. and assembly locations
- All 5 locations were intershipping
- About \$280K of shipping cost
- Everyone shipping to all various clinics
- Traceability, Inventory, Quality were major issues
- Space, Inventory, extra ppl required
- There was a reason we were doing this...gaming the shipping "zones"

### Effective Jan 2020

- Once Shipping cost was standardized, (flat rate for all zones) – we were able to pursue this option
- One designated KIT Mfg.
- All KIT Specs updated & documented
- Natera sites maintain a min. inventory as a risk mitigation and are able to ship as well.