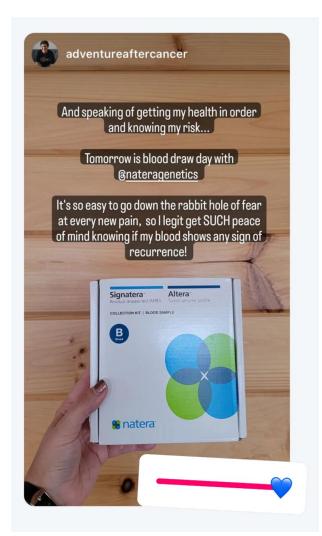

I had labs done at my doctor's office for panorama...and I would like to keep track of it. Is that possible?

- Instagram message

I received the test kit from FedEx and was able to have the blood drawn at my local doctor's office. I have had good experiences with Natera.

- Google review

The test kit came the next day, They called and confirmed if it came...very professional and did a great job taking my blood, the whole thing was great. - Google review