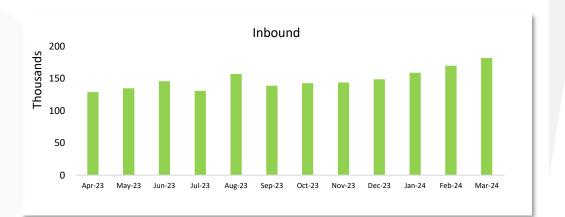

#### Why this matters?

- Knowing that the sample has arrived matters
- Increasing shipment size/consolidating (kits/package) will improve costs
- Specialty couriers costs a lot more!!

#### Why should you care?

- Sample Integrity, Traceability, Cost and TAT matters !
- Where possible, consolidate!

- ZERO Outages Since 2020
- Daily Fulfilment Rate Monitoring
- Inventory Optimization Waste Management
  - KIT Optimization Reduce from Many to Few Kit Types
  - Kit Simplification Standardizing kit components
- Ability for Kit Partner to Scale Up in a Week