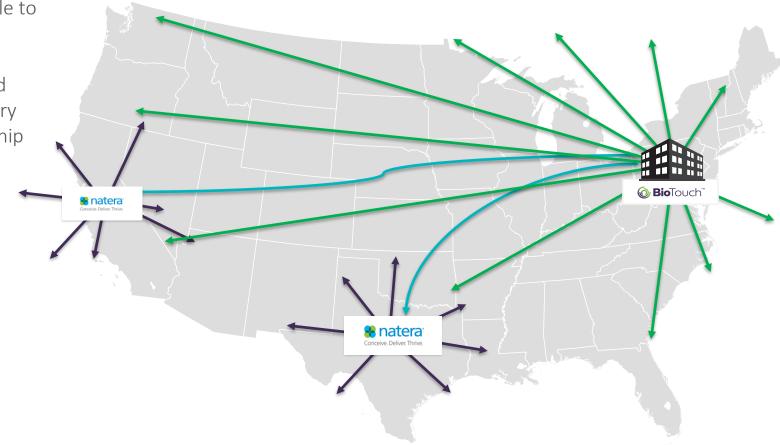

### How We Were Producing & Shipping Kits – Nov 1, 2019

- 5 Kit mfg. and assembly locations
- All 5 locations were intershipping
- About \$280K of shipping cost
- Everyone shipping to all various clinics
- Traceability, Inventory, Quality were major issues
- Space, Inventory, extra ppl required
- There was a reason we were doing this...gaming the shipping "zones"

### Effective Jan 2020

- Once Shipping cost was standardized, (flat rate for all zones) – we were able to pursue this option
- One designated KIT Mfg.
- All KIT Specs updated & documented
- Natera sites maintain a min. inventory as a risk mitigation and are able to ship as well.