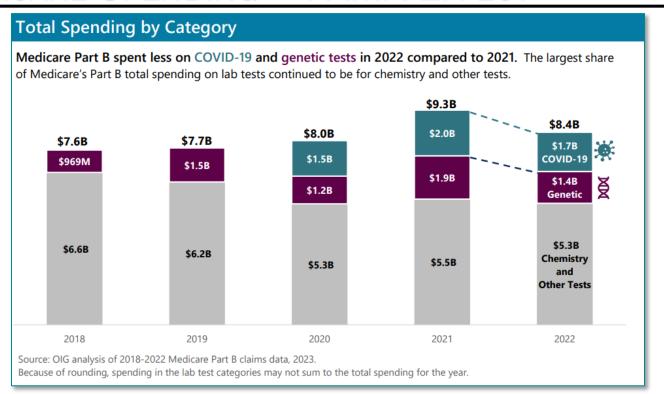

#### MEDICARE SPENDING - PAMA EFFECT

.. US Department of Health and Human Services. Medicare Part B Spending on Clinical Diagnostic Laboratory Tests in 2022. (Accessed Online: April 16, 2024) https://oig.hhs.gov/oei/reports/0EI-09-23-00350.pdf