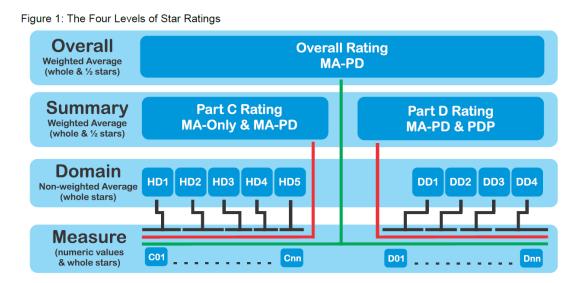

#### HEALTHCARE EFFECTIVENESS DATA INFORMATION SET

- Created in 1991 by the National Committee for Quality Assurance
- Healthcare Effectiveness Data and Information Set (HEDIS)
  - Standardized measures to provide consumers information needed to assess health plan performance
  - Synonymized as Yelp for consumers
- 90 measures, 6 domains
  - Lab directly and indirectly impacts MANY of these measures