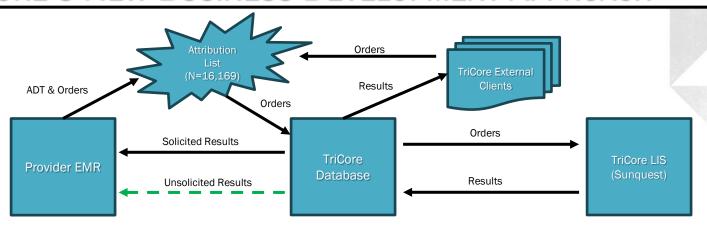

#### TRICORE'S NEW BUSINESS DEVELOPMENT APPROACH

- Large provider group wanted TriCore to justify billing rate
- Requested attribution list to understand impact from inception 2021 to 2023 enabling us to investigate:
  - Risk Adjustment
  - Quality measure

#### RESULTS: ATTRIBUTED LIVES WITH DIABETES (No. = 10,931)

|                              |                 |                  | The second of th |
|------------------------------|-----------------|------------------|--------------------------------------------------------------------------------------------------------------------------------------------------------------------------------------------------------------------------------------------------------------------------------------------------------------------------------------------------------------------------------------------------------------------------------------------------------------------------------------------------------------------------------------------------------------------------------------------------------------------------------------------------------------------------------------------------------------------------------------------------------------------------------------------------------------------------------------------------------------------------------------------------------------------------------------------------------------------------------------------------------------------------------------------------------------------------------------------------------------------------------------------------------------------------------------------------------------------------------------------------------------------------------------------------------------------------------------------------------------------------------------------------------------------------------------------------------------------------------------------------------------------------------------------------------------------------------------------------------------------------------------------------------------------------------------------------------------------------------------------------------------------------------------------------------------------------------------------------------------------------------------------------------------------------------------------------------------------------------------------------------------------------------------------------------------------------------------------------------------------------------|
| Facility Ordering A1c        | 2021            | 2022             | 2023                                                                                                                                                                                                                                                                                                                                                                                                                                                                                                                                                                                                                                                                                                                                                                                                                                                                                                                                                                                                                                                                                                                                                                                                                                                                                                                                                                                                                                                                                                                                                                                                                                                                                                                                                                                                                                                                                                                                                                                                                                                                                                                           |
| Provider Group               | 7,350           | 7,813            | 8,847                                                                                                                                                                                                                                                                                                                                                                                                                                                                                                                                                                                                                                                                                                                                                                                                                                                                                                                                                                                                                                                                                                                                                                                                                                                                                                                                                                                                                                                                                                                                                                                                                                                                                                                                                                                                                                                                                                                                                                                                                                                                                                                          |
| Other (i.e., external)       | 991             | 855              | 701                                                                                                                                                                                                                                                                                                                                                                                                                                                                                                                                                                                                                                                                                                                                                                                                                                                                                                                                                                                                                                                                                                                                                                                                                                                                                                                                                                                                                                                                                                                                                                                                                                                                                                                                                                                                                                                                                                                                                                                                                                                                                                                            |
| TOTAL Compliance             | 8,341 (76.3%)   | 8,668 (79.3%)    | 9,548 (87.3%)                                                                                                                                                                                                                                                                                                                                                                                                                                                                                                                                                                                                                                                                                                                                                                                                                                                                                                                                                                                                                                                                                                                                                                                                                                                                                                                                                                                                                                                                                                                                                                                                                                                                                                                                                                                                                                                                                                                                                                                                                                                                                                                  |
| Total Controlled C11 (<9.0%) | 6,054 (55.4%) ★ | 6,231 (57.0%) ★★ | 6,815 (62.3%) ★★★                                                                                                                                                                                                                                                                                                                                                                                                                                                                                                                                                                                                                                                                                                                                                                                                                                                                                                                                                                                                                                                                                                                                                                                                                                                                                                                                                                                                                                                                                                                                                                                                                                                                                                                                                                                                                                                                                                                                                                                                                                                                                                              |

- Increased compliance with attributed NCQA CDC quality measure by 14.8%
  - Med Adv: \$819,825 CMS Star bonus<sup>1</sup> moving from 1-Star to 3-Star C11 measure
- Increased member integration within their facility for accurate risk adjustment
  - 290 individuals now receive diabetes care with this provider: \$640,320<sup>2</sup>
- \$133.57 per member with diabetes (N=10,931) or \$90.31 per member (N=16,169)