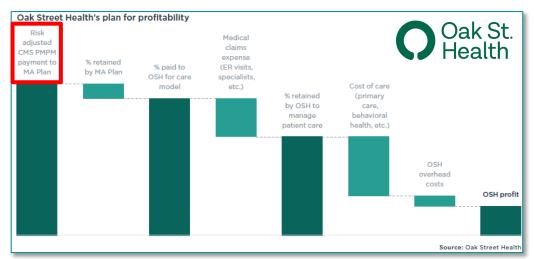

#### RISK ADJUSTMENT IN PROVIDER GROUPS

- Oak Street Health was founded in 2012 focusing on Medicare Advantage
- Rapid expansion within a decade to over 169 locations in 21 states
- Acquired by CVS for \$10.6B in 2023