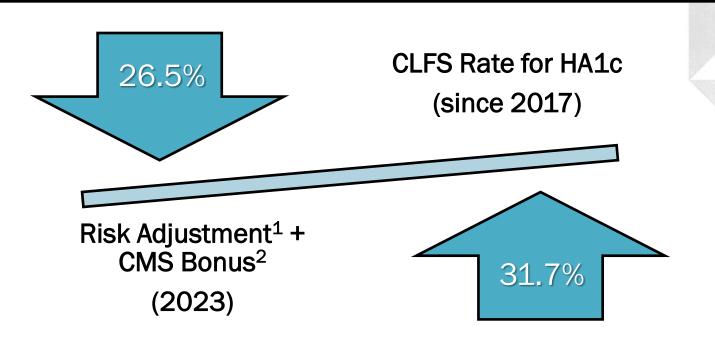

#### **SUMMARY**

- TriCore's focus is becoming a more strategical partner in healthcare through leveraging the value of its testing
- As an example, the CLFS for (83037) Hemoglobin A1c has dropped 27% since 2017 but its role in health economics yields:
  - \$2,208 in Medicare Advantage risk adjustment
  - 5.7% of CMS STARS Medicare Advantage bonus payment
- TriCore leverages this knowledge with clients to support better patient care and appropriate reimbursement
- Using the CMS HETS 270/271 portal, your lab can gauge market share and value of 83037 within your population

#### **SUMMARY**

- TriCore's leadership is thinking beyond the CLFS to demonstrate the value of its clinical laboratory and create new reimbursement models
- The allotted CLFS for Hemoglobin A1c has dropped, while the value continues to rise in:
  - Medicare Advantage risk adjustment (now at \$2,208)
  - CMS STARS Medicare Advantage bonus payment (encompasses 5.7%)
- The clinical laboratory is in a unique position to leverage their data and drawsites to assist customers differently