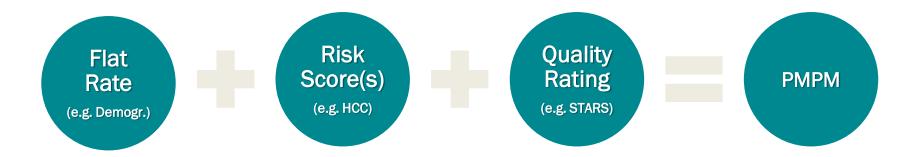

## MEDICARE ADVANTAGE PAYMENT (SUMMARIZED)

- 31 million Americans are currently enrolled and growing<sup>1</sup>
- Referred to as "capitation" as payers are compensated per member per month (PMPM)

Cochieng N. et al. Medicare Advantage in 2023: Enrollment Update and Key Trends. KFF (August 9, 2023) Accessed Online April 16, 2023: https://www.kff.org/medicare/issue-brief/medicare-advantage-in-2023-enrollment-update-and-key-trends/#:~:text=More%20than%20half%20of%20eligible,enrolled%20in%20Medicare%20Advantage%20plans.