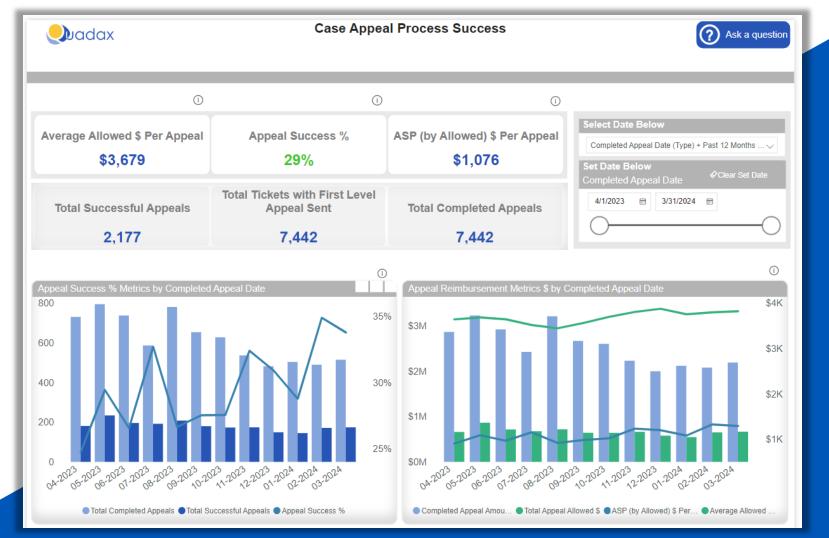

### **Appeal Success Metrics**

Measure success rates and average allowed/paid amounts.

Breakdown by billing entity, test, CPT codes, appeal levels, and insurance.

Insurances further grouped together into financial categories, insurance companies, and insurance plans.

### **Appeal Success Metrics**