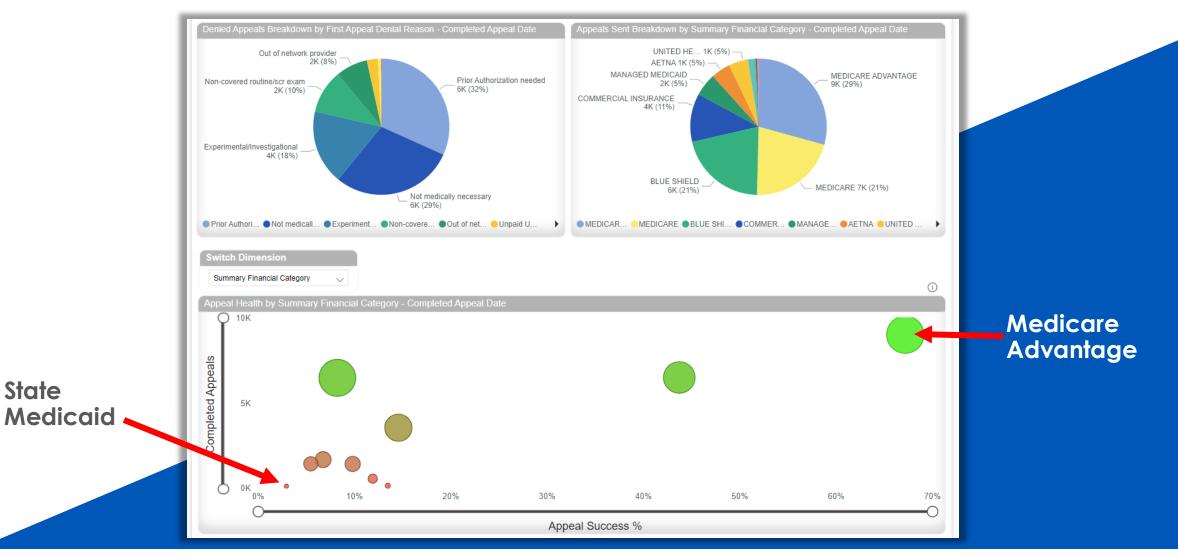

### **Appeal Success Metrics**

Measure success rates and average allowed/paid amounts.

Breakdown by billing entity, test, CPT codes, appeal levels, and insurance.

Insurances further grouped together into financial categories, insurance companies, and insurance plans.

### **Appeal Success Metrics**